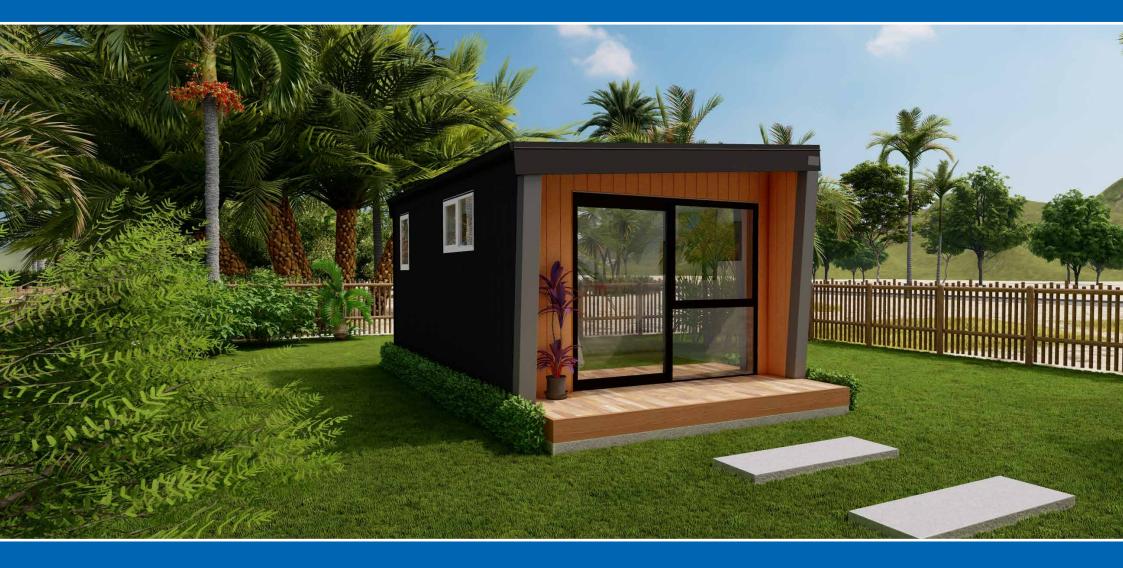

#### SPECIFICATIONS

5m x 3m

15m<sup>2</sup>

Kitchenette

#### Deck optional

Hahei is the ideal self contained unit for that extra bedroom, office or as quality holiday accomodation.

Hahei 2 has the bathroom removed to create a hobby room or sleepout if required.