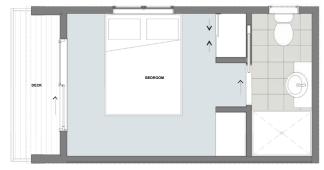

## FLOORPLANS

Hahei 1 – 1 Bedroom, 1 Bathroom, 1 Deck

Hahei 2 – Open Format, 1 Deck