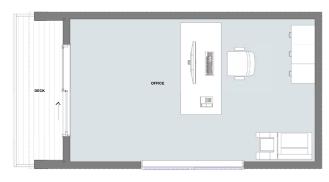

## FLOORPLANS

Hahei 1 – 1 Bedroom, 1 Bathroom, 1 Deck

Hahei 2 – Open Format, 1 Deck